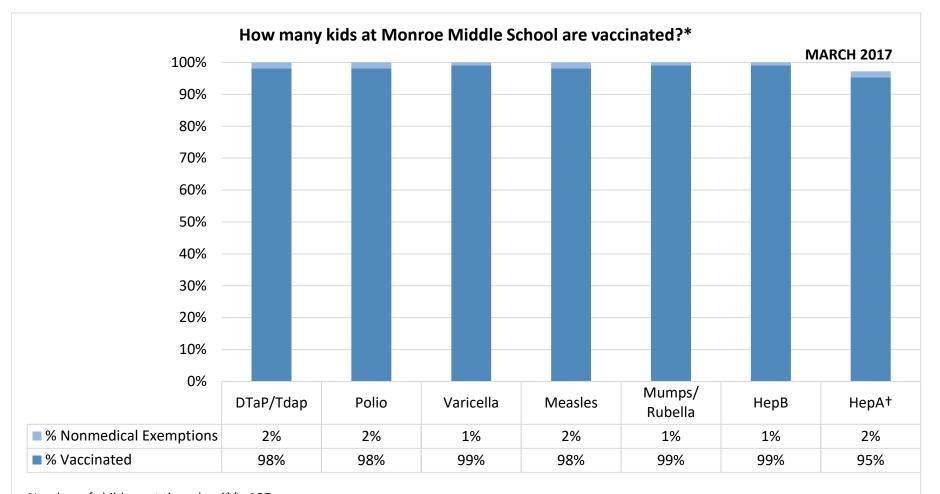

Number of children at the school\*\*: 107

Percent of children with no immunization or exemption record: 0%

Percent of children with a medical exemption for one or more vaccine(s): 0%

<sup>\*</sup> Not all immunizations are required for all grades. These numbers may not total 100% if some children have medical exemptions, or are incomplete or in process with immunizations but do not need an exemption because they are on schedule.

<sup>\*\*</sup>There is/are also **1** child(ren) enrolled for whom immunizations are not required to be reported because their records are tracked by another site or they attend fewer than 5 days per year.

<sup>†</sup>Blanks indicate this vaccine was not required in the grades at this school, or this vaccine was required for fewer than 10 children.