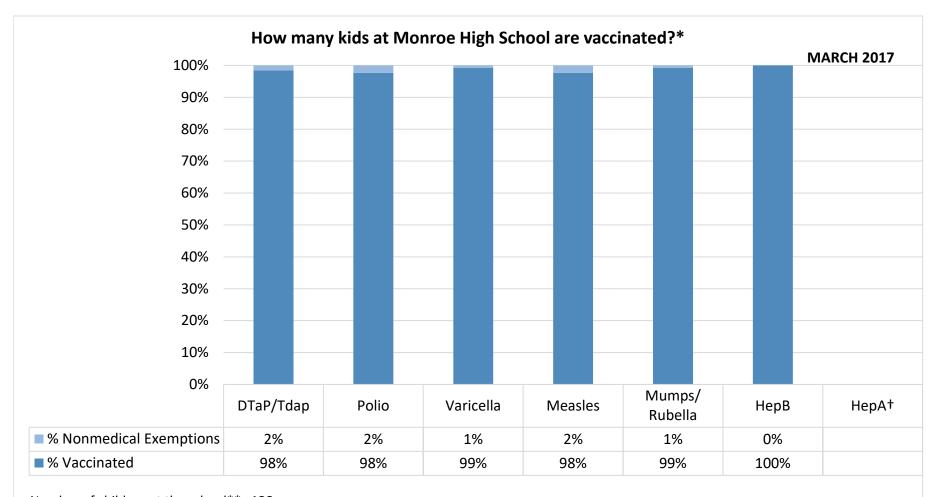

Number of children at the school\*\*: 128

Percent of children with no immunization or exemption record: 0%

Percent of children with a medical exemption for one or more vaccine(s): 0%

<sup>\*</sup> Not all immunizations are required for all grades. These numbers may not total 100% if some children have medical exemptions, or are incomplete or in process with immunizations but do not need an exemption because they are on schedule.

<sup>\*\*</sup>There is/are also **0** child(ren) enrolled for whom immunizations are not required to be reported because their records are tracked by another site or they attend fewer than 5 days per year.

<sup>†</sup>Blanks indicate this vaccine was not required in the grades at this school, or this vaccine was required for fewer than 10 children.