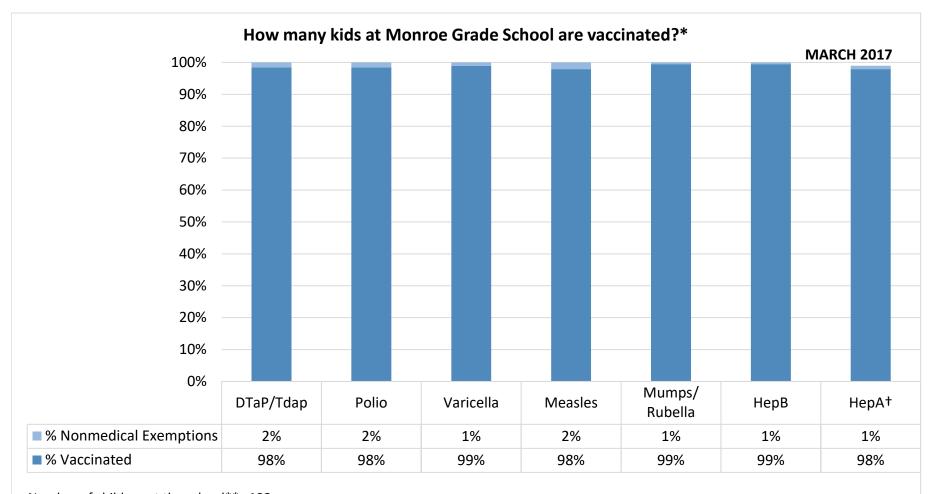

Number of children at the school\*\*: 192

Percent of children with no immunization or exemption record: 0%

Percent of children with a medical exemption for one or more vaccine(s): 0%

<sup>\*</sup> Not all immunizations are required for all grades. These numbers may not total 100% if some children have medical exemptions, or are incomplete or in process with immunizations but do not need an exemption because they are on schedule.

<sup>†</sup>Blanks indicate this vaccine was not required in the grades at this school, or this vaccine was required for fewer than 10 children.