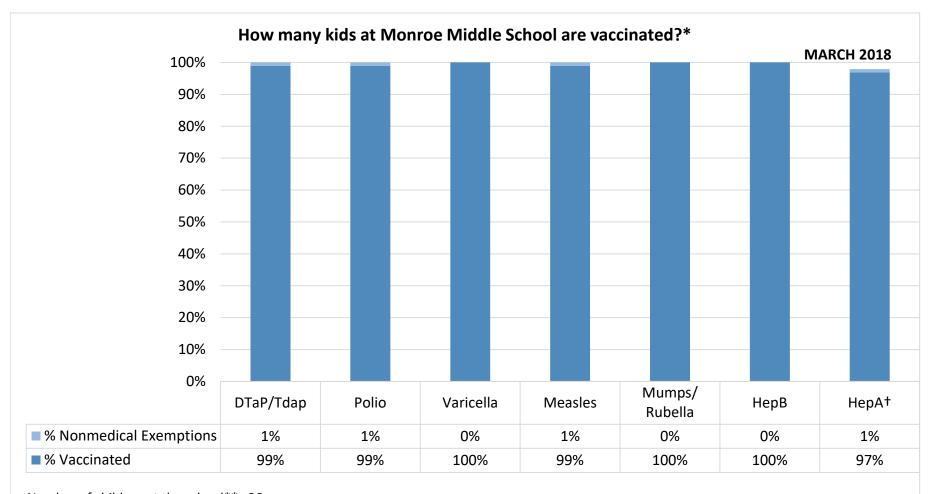

Number of children at the school\*\*: 96

Percent of children with no immunization or exemption record: 0%

Percent of children with a medical exemption for one or more vaccine(s): 0%

<sup>\*</sup> Not all immunizations are required for all grades. These numbers may not total 100% if some children have medical exemptions, or are incomplete or in process with immunizations but do not need an exemption because they are on schedule.

<sup>\*\*</sup>There is/are also **0** child(ren) enrolled for whom immunizations are not required to be reported because their records are tracked by another site or they attend fewer than 5 days per year.

<sup>†</sup>Blanks indicate this vaccine was not required in the grades at this school, or this vaccine was required for fewer than 10 children.