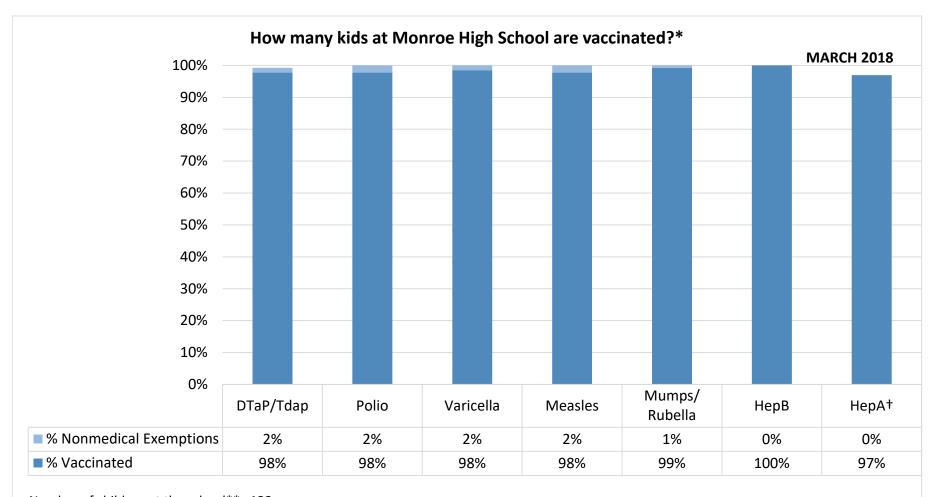

Number of children at the school\*\*: 133

Percent of children with no immunization or exemption record: 0%

Percent of children with a medical exemption for one or more vaccine(s): 0%

<sup>\*</sup> Not all immunizations are required for all grades. These numbers may not total 100% if some children have medical exemptions, or are incomplete or in process with immunizations but do not need an exemption because they are on schedule.

<sup>\*\*</sup>There is/are also **1** child(ren) enrolled for whom immunizations are not required to be reported because their records are tracked by another site or they attend fewer than 5 days per year.

<sup>†</sup>Blanks indicate this vaccine was not required in the grades at this school, or this vaccine was required for fewer than 10 children.