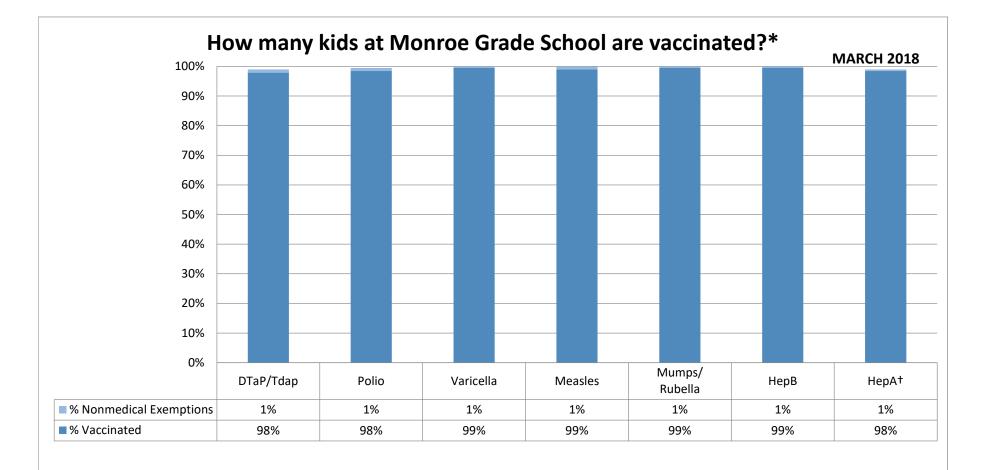

Number of children at the school\*\*: 192

Percent of children with no immunization or exemption record: 0%

Percent of children with a medical exemption for one or more vaccine(s): 0%

<sup>\*</sup> Not all immunizations are required for all grades. These numbers may not total 100% if some children have medical exemptions, or are incomplete or in process with immunizations but do not need an exemption because they are on schedule.

<sup>\*\*</sup>There is/are also **0** child(ren) enrolled for whom immunizations are not required to be reported because their records are tracked by another site or they attend fewer than 5 days per year.

<sup>†</sup>Blanks indicate this vaccine was not required in the grades at this school, or this vaccine was required for fewer than 10 children.