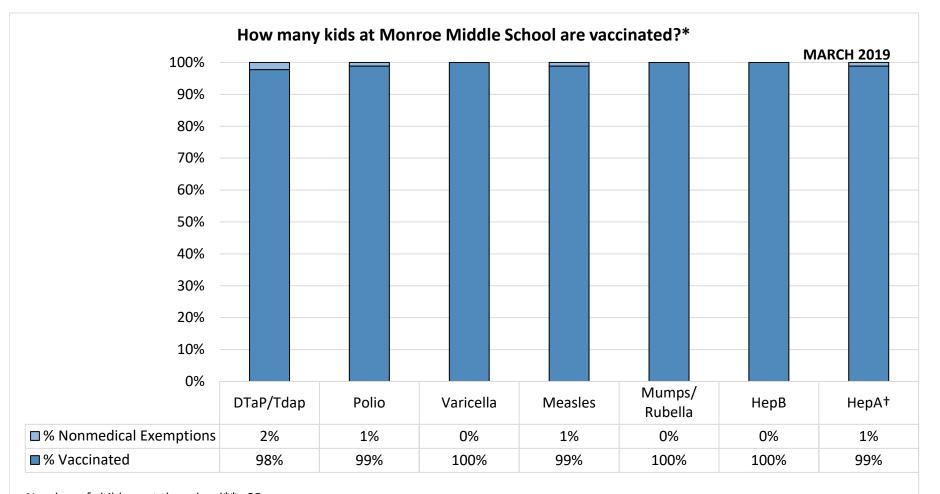

Number of children at the school\*\*: 88

Percent of children with no immunization or exemption record: 0%

Percent of children with a medical exemption for one or more vaccine(s): 0%

<sup>\*</sup> Not all immunizations are required for all grades. These numbers may not total 100% if some children have medical exemptions, or are incomplete or in process with immunizations but do not need an exemption because they are on schedule.

<sup>\*\*</sup>There is/are also **0** child(ren) enrolled for whom immunizations are not required to be reported because their records are tracked by another site or they attend fewer than 5 days per year.

<sup>†</sup>Blanks indicate this vaccine was not required in the grades at this school, or this vaccine was required for fewer than 10 children.