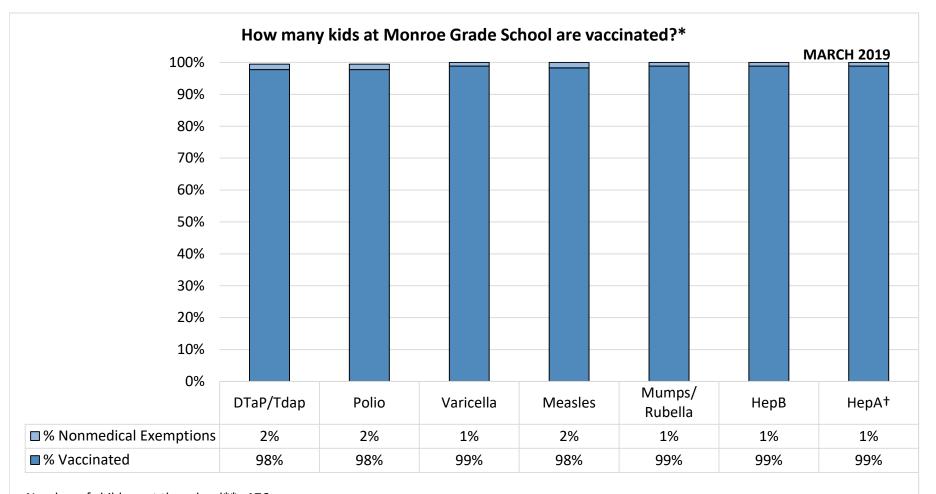

Number of children at the school\*\*: 176

Percent of children with no immunization or exemption record: 0%

Percent of children with a medical exemption for one or more vaccine(s): 0%

<sup>\*</sup> Not all immunizations are required for all grades. These numbers may not total 100% if some children have medical exemptions, or are incomplete or in process with immunizations but do not need an exemption because they are on schedule.

<sup>\*\*</sup>There is/are also **0** child(ren) enrolled for whom immunizations are not required to be reported because their records are tracked by another site or they attend fewer than 5 days per year.

<sup>†</sup>Blanks indicate this vaccine was not required in the grades at this school, or this vaccine was required for fewer than 10 children.