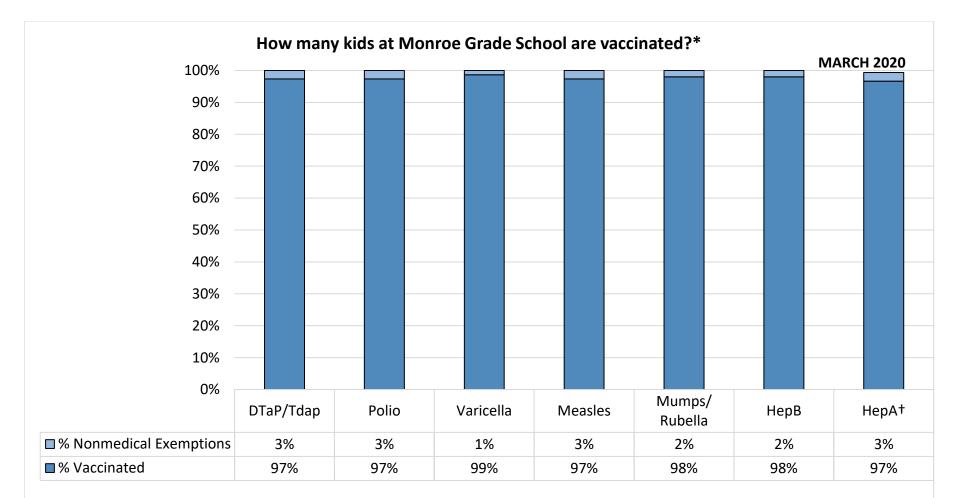

Number of children at the school\*\*: 150

Percent of children with no immunization or exemption record: **0%** 

Percent of children with a medical exemption for one or more vaccine(s): 0%

\* Not all immunizations are required for all grades. These numbers may not total 100% if some children have medical exemptions, or are incomplete or in process with immunizations but do not need an exemption because they are on schedule.

\*\*There is/are also **0** child(ren) enrolled for whom immunizations are not required to be reported because their records are tracked by another site or they attend fewer than 5 days per year.

<sup>†</sup>Blanks indicate this vaccine was not required in the grades at this school, or this vaccine was required for fewer than 10 children.