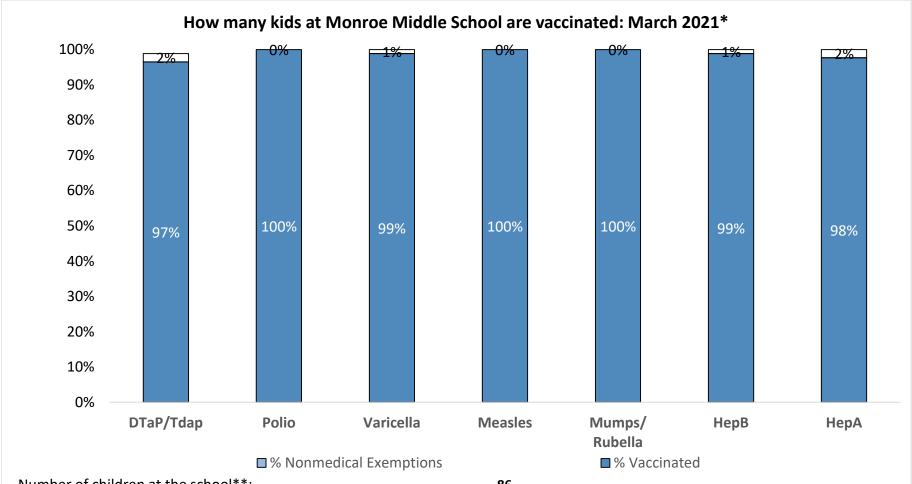

Number of children at the school\*\*: 86
Percent of children with no immunization or exemption record: 0%
Percent of children with a medical exemption for one or more vaccine(s): 0%

<sup>\*</sup> Not all immunizations are required for all grades. These numbers may not total 100% if some children have medical exemptions, or are incomplete or in process with immunizations but do not need an exemption because they are on schedule.

<sup>\*\*</sup>There is/are also 0 child(ren) enrolled for whom immunizations are not required to be reported because their records are tracked by another site or they attend fewer than 5 days per year.