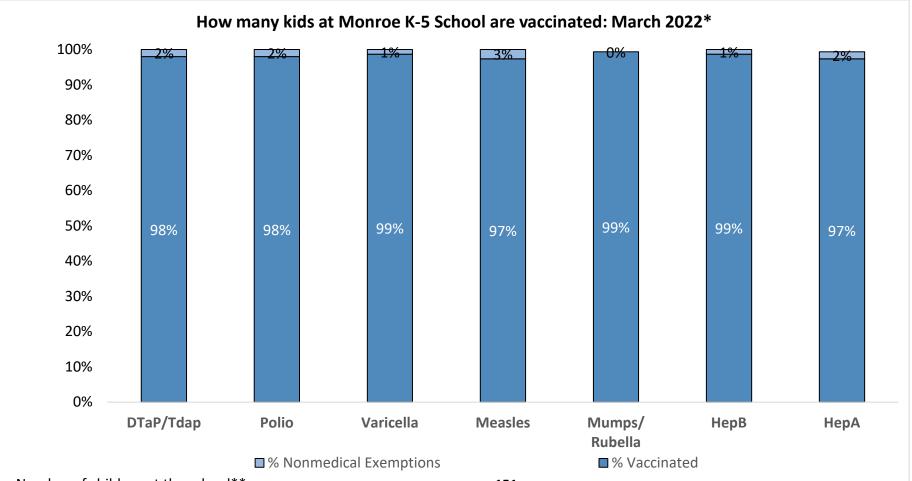

Number of children at the school\*\*: 151
Percent of children with no immunization or exemption record: 0%
Percent of children with a medical exemption for one or more vaccine(s): 0%

<sup>\*</sup> Not all immunizations are required for all grades. These numbers may not total 100% if some children have medical exemptions, or are incomplete or in process with immunizations but do not need an exemption because they are on schedule.

<sup>\*\*</sup>There is/are also 0 child(ren) enrolled for whom immunizations are not required to be reported because their records are tracked by another site or they attend fewer than 5 days per year.