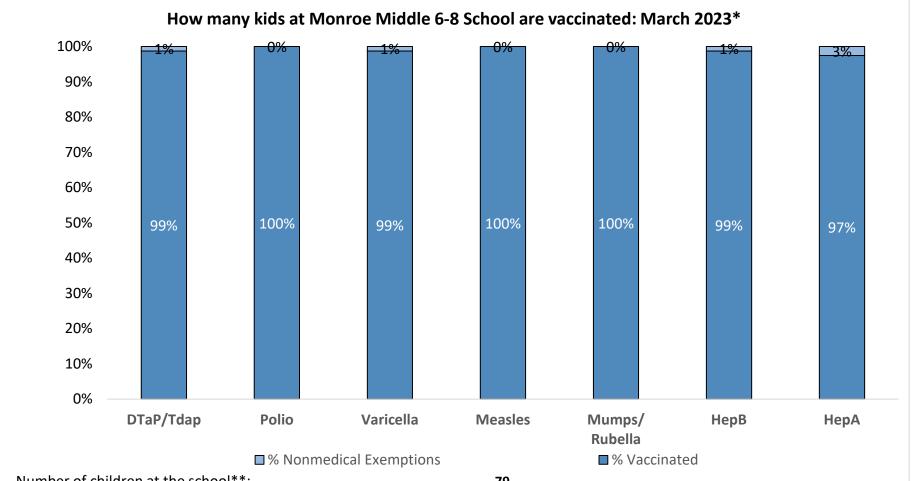

Number of children at the school\*\*: 79
Percent of children with no immunization or exemption record: 0%
Percent of children with a medical exemption for one or more vaccine(s): 0%

<sup>\*</sup> Not all immunizations are required for all grades. These numbers may not total 100% if some children have medical exemptions, or are incomplete or in process with immunizations but do not need an exemption because they are on schedule.

<sup>\*\*</sup>There is/are also 0 child(ren) enrolled for whom immunizations are not required to be reported because their records are tracked by another site or they attend fewer than 5 days per year.