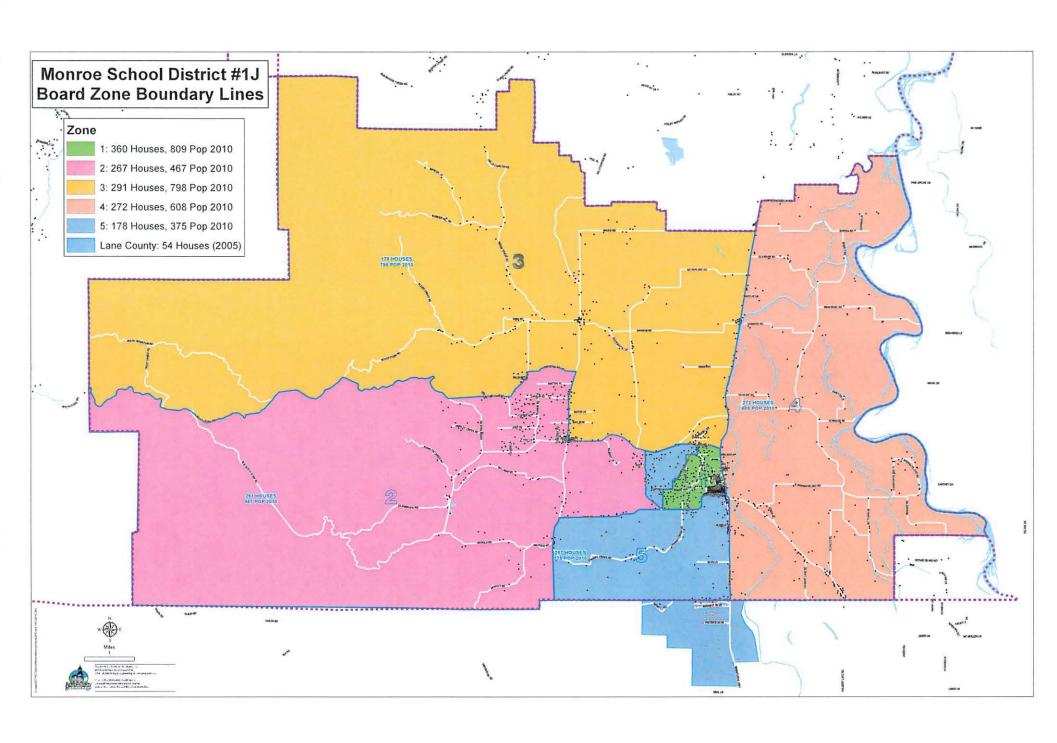

## Zone 3, Position will be vacated June 30, 2023:

2 year appointment. Zone 3 boundary lines are:
Intersection of Hwy 99 West and North District Boundary Line
West to West District Boundary Line
South to B.L.M. South Fork Road
East to McCain Road
East on Foster Road to Dykstra Road
East on Dykstra Road to Bellfountain Road
South on Bellfountain Road to Alpine Road
West on Alpine Road to Alpine Cut-off Road
West on Alpine Cut-off Road to Hwy 99 West
North on Hwy 99 West to North District Boundary Line