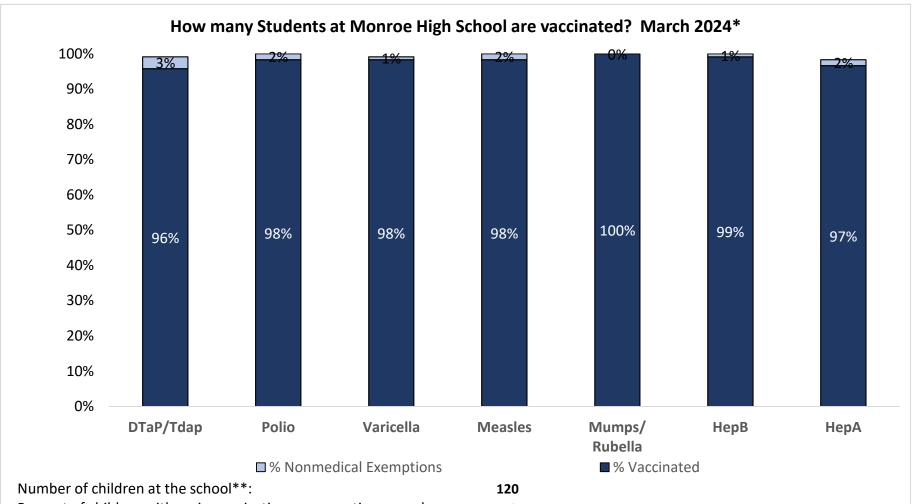

Number of children at the school\*\*:

Percent of children with no immunization or exemption record:

O%

Percent of children with a medical exemption for one or more vaccine(s):

O%

<sup>\*</sup> Not all immunizations are required for all grades. These numbers may not total 100% if some children have medical exemptions, or are incomplete or in process with immunizations but do not need an exemption because they are on schedule.

<sup>\*\*</sup>There is/are also 0 child(ren) enrolled for whom immunizations are not required to be reported because their records are tracked by another site or they attend fewer than 5 days per year.