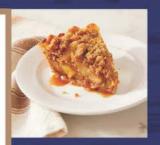

# **DUTCH CARAMEL APPLE**

The delicious streusel topping on this pie adds to the irresistibility of this classic paring of caramel and apple.