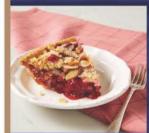

### MARIONBERRY LATTICE

Marionberries are packed in to showcase the rich flavors produced in Marion County. Add a scoop of ice cream and it'll become a favorite!