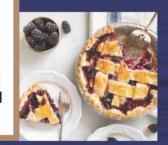

## CHERRY CRUNCH

Ripe, plump, whole cherries are loaded into our famous crust then topped with a flour, sugar, butter and sliced almond crunch for a perfect combo of flavors & texture.