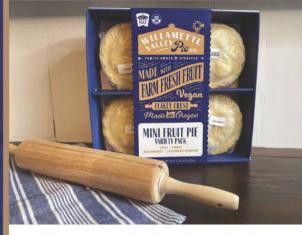

# MINI FRUIT PIE VARIETY PACK

Having difficulty choosing one pie? Try 4 different flavors -Apple, Cherry, Marionberry & Strawberry Rhubarb.

These pies are 5" and 10 ounces each, 1/4 of our big pies. Sustainably sourced Palm Oil is used in the crust, making them VEGAN.