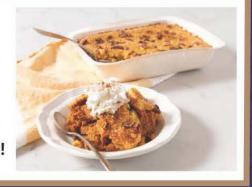

#### PUMPKIN COBBLER

Yummy Spiced pumpkin filling beneath a layer of buttery crumble and crunchy pecans. It's perfectly spoonable for the most delicious Fall flavor. This 26 ounce cobbler is pre-baked - just thaw and enjoy!