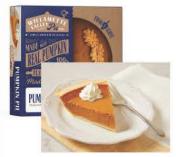

# 9" TRADITIONAL PUMPKIN

This Thaw & Serve Pie mixes the perfect blend of autumn spices with earthy real pumpkin to fill our allbutter flakey crust.