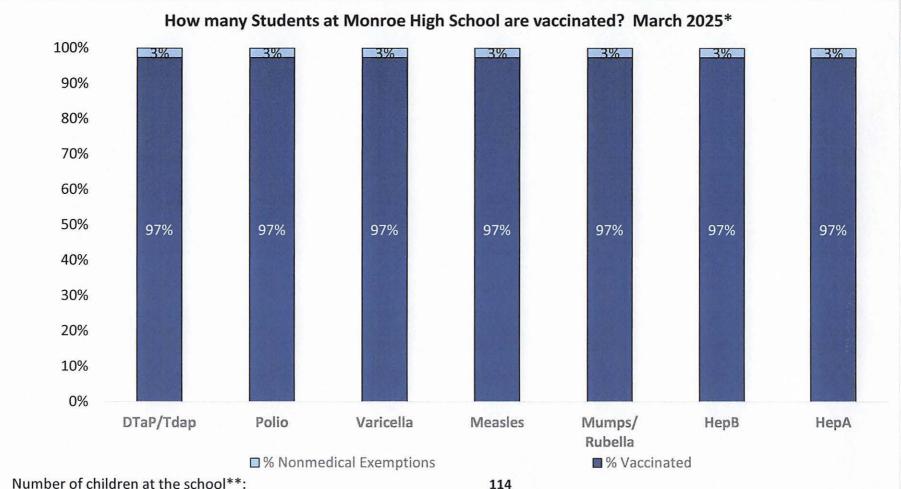

Number of children at the school\*\*:

Percent of children with no immunization or exemption record:

0%

Percent of children with a medical exemption for one or more vaccine(s): 0%

<sup>\*</sup> Not all immunizations are required for all grades. These numbers may not total 100% if some children have medical exemptions, or are incomplete or in process with immunizations but do not need an exemption because they are on schedule.

<sup>\*\*</sup>There is/are also 0 child(ren) enrolled for whom immunizations are not required to be reported because their records are tracked by another site or they attend fewer than 5 days per year.